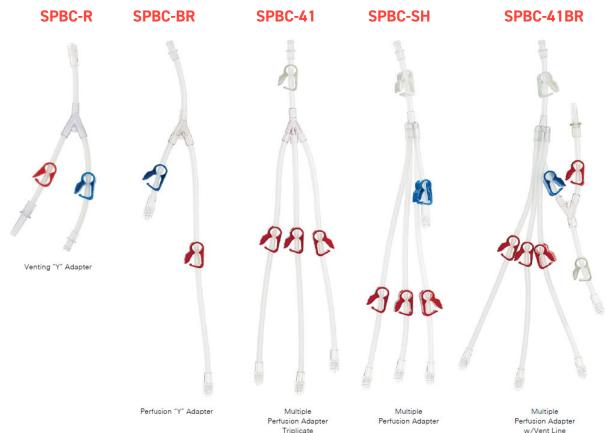

#### Available in a range of configurations, including:

- Vent adapters for air removal
- Multi-perfusion adapters for reaching multiple targets

## **Ordering Information**

| Item      | Description                                     | Units per Box |
|-----------|-------------------------------------------------|---------------|
| SPBC-R    | Cardioplegia Y-Adapter w/One Venting Arm        | 20            |
| SPBC-BR   | Cardioplegia Y-Adapter w/One Extended Arm       | 20            |
| SPBC-41   | Cardioplegia Perfusion Adapter Triplicate       | 20            |
| SPBC-SH   | Cardioplegia Perfusion Adapter - Quad           | 20            |
| SPBC-41BR | Cardioplegia Perfusion Adapter Quad w/Vent Line | 20            |