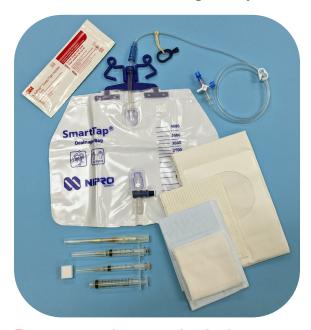

### Paracentesis Drainage Trays

Nipro Canada's sterilized SmartTap® paracentesis trays can be used for diagnostic, therapeutic, or palliative fluid withdrawal. Additional sterilized drainage bags can be purchased standalone.

#### **Benefits**

- Dedicated trays provide clinicians with all the components required for safe and effective drainage procedures.
- Closed-system design reduces treatment time and the risk of cross-contamination.
- Both tray kits come with safety syringes with retractable needle.
- 14G catheter with retractable safety needle available (CM-002P-S only).

## Paracentesis trays include:

- 4L drainage bag
- 14G catheter over needle with safety (CM-002P-S only)
- 16G needle with 14G over needle catheter with side holes (CM-0020T and CM-8016 only)

- 10cc luer lock syringe
- 5cc safety syringe with 22G x 1 1/2" retractable needle
- 3cc safety syringe with 25G x 1" retractable needle
- Antiseptic Swabstick with 2% w/v Chlorhexidine Gluconate and 70% v/v Isopropyl Alcohol
- 4-way stopcock
- Gauze pads
- Fenestrated drape and underpad