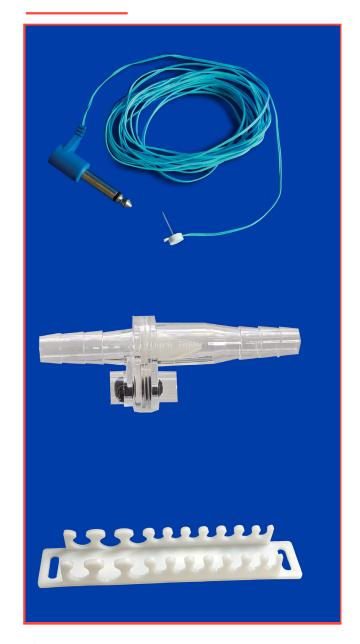

#### **Disposable Myocardial Needle Temperature Probe**

- 3.66m long (12ft.) flexible insulated wire with 1/4" right angle plug.
- Compatible with YSI 400 monitors.
- Plugs directly into most temperature monitors.
- 21 gauge stainless steel needle, 15mm long.
- Low profile needle housing.

#### Non-Adjustable Safety Vent Valve

- Clear construction allows complete interior visibility.
- Fits 1/4" I.D tubing.

#### **Tubing Organizer**

 Various circular slots from 7mm to 17mm for different tube sizes.

### **Ordering Information**

| <b>Product Code</b> | Description                         | Quantity per Box |
|---------------------|-------------------------------------|------------------|
| 2123                | Myocardial Needle Probe 15mm        | 10               |
| CM-35NAV            | One-Way Vent Valve Tubing Connector | 25               |
| CM-311              | Organizer - Tubing                  | 50               |
| CM-311-NS           | Organizer - Tubing, non-sterile     | 100              |