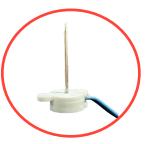

#### **Disposable Myocardial Needle Temperature Probe**

- 3.66m long (12ft.) flexible insulated wire with 1/4" right angle plug.
- Compatible with YSI 400 monitors.
- Plugs directly into most temperature monitors.
- 21 gauge stainless steel needle, 15mm long.
- Low profile needle housing.

### **Ordering Information**

| <b>Product Code</b> | Description                         | Quantity per Box |
|---------------------|-------------------------------------|------------------|
| 2123                | Myocardial Needle Probe 15mm        | 10               |
| CM-35NAV            | One-Way Vent Valve Tubing Connector | 25               |
| CM-311              | Organizer - Tubing                  | 50               |
| CM-311-NS           | Organizer - Tubing, non-sterile     | 100              |