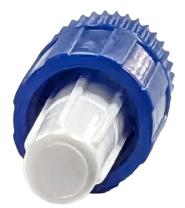

## **MALE LUER PLUG CAPS**

Nipro Canada's Male Luer Plug Caps feature radial ridges along the outer housing, giving you a more tactile feel and secure grip when placing or removing the cap.

### Benefits:

- Sterile and non-pyrogenic.
- The attached white luer adapter reduces the potential for cross-contamination.