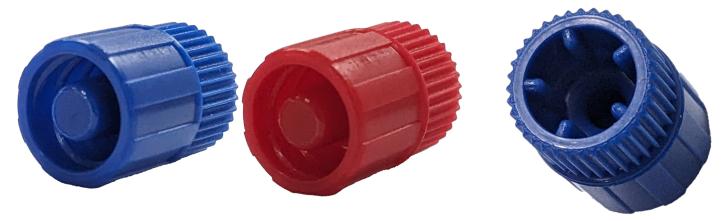

## **MALE LUER PLUG CAPS**

Nipro Canada's Male Luer Plug Caps feature radial ridges along the outer housing, giving you a more tactile feel and secure grip when placing or removing the cap.

### Benefits:

- Sterile and non-pyrogenic.
- The attached white luer adapter reduces the potential for cross-contamination.