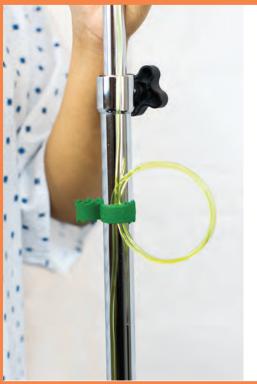

### **QLINCH**<sup>™</sup> Securement Band

for securing and organizing equipment.

Band to further assist line identification.

SAFE. A better solution Improve patient safety & mobility. Prevent trip hazards and keep lines off the floor by

# **QLINCH**Securement Band