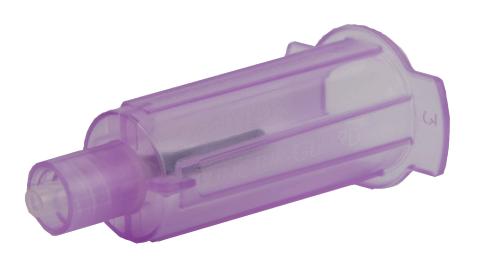

## Punctur-Guard™ Tube Holder with Luer Lock Connector

## Safe,Easy to use

Punctur-Guard holder with luer lock connector provides an easy secure connection to needleless connector, luer IV access points, Marvelous™ Stopcocks, Tego<sup>R</sup> connectors, etc. Easy adapts with vacuum tube blood sampling devices, Complies with OSHA directives