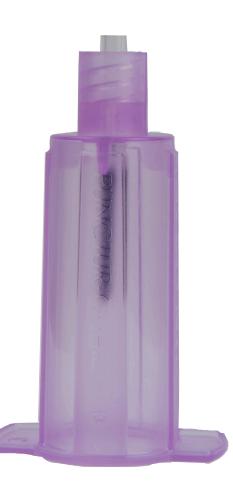

## Punctur-Guard™ Tube Holder with Luer Lock Connector

## Safe,Easy to use

Punctur-Guard holder with luer lock connector provides an easy secure connection to needleless connector, luer IV access points, Marvelous™ Stopcocks, Tego<sup>R</sup> connectors, etc. Easy adapts with vacuum tube blood sampling devices, Complies with OSHA directives