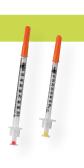

### VanishPoint® insulin syringes

A safe syringe for your patients that leaves no sharp exposed after disposal. Available in a variety of needle lengths and gauges. Visit **retractable.com** for a complete list.