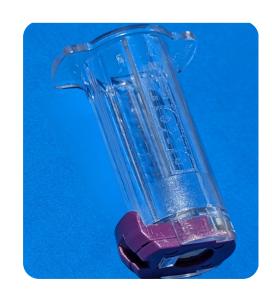

#### **Benefits Offered**

- Compatible with standard evacuated sample tubes.
- Innovative quick-release mechanism allows for the safe removal of contaminated sharps.
- Eliminates concern with needle overtightening.
- Can be used up to 100 times\*.
- Contributes to significant cost savings over single-use disposable blood collection tube holders.
- Transparent holder body facilitates optical veni-puncture control. Holder body made from medical grade material.