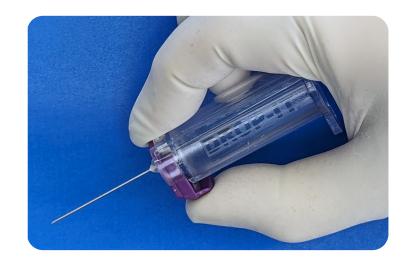

# **DROP-IT**<sup>™</sup>

Quick Release Needle Holder

#### **Benefits Offered**

- Compatible with standard evacuated sample tubes.
- Innovative quick-release mechanism allows for the safe removal of contaminated sharps.
- Eliminates concern with needle overtightening.
- Can be used up to 100 times\*.
- Contributes to significant cost savings over single-use disposable blood collection tube holders.
- Transparent holder body facilitates optical veni-puncture control. Holder body made from medical grade material.