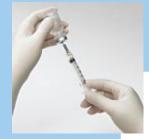

Safe for you and your patients

Advisory Committee on Immunization Practices (ACIP) and the American Academy of Family Physicians (AAFP), MMWR 51(RR02):1-36,

Use standard procedure for drawing up medication.