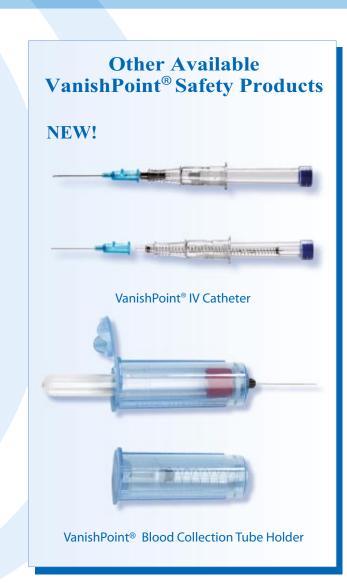

NOW AVAILABLE: 1/2ml Insulin Syringes

VanishPoint® syringes are available with a variety of needle sizes and gauges attached. Syringes are color-coded for needle gauge.