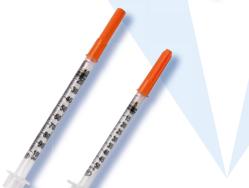

NOW AVAILABLE: 1/2ml Insulin Syringes

VanishPoint® syringes are available with a variety of needle sizes and gauges attached. Syringes are color-coded for needle gauge.