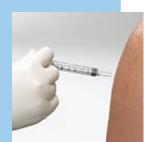

Prepare and give injection using aseptic technique according to institutional policy.

While the needle is still in the patient, fully depress the plunger to activate retraction.