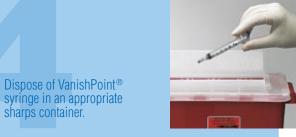

Triple beveled, lubricated needle

Pre-removal activation prevents exposure to contaminated sharp

**B**snrymnninninnin

Activated VanishPoint® syringes require less disposal space than other syringes and prevent disposal-related injuries.