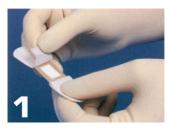

### **Guidelines for Use**

Before needle removal, prepare PUSHBAN<sup>™</sup> bandage by removing one side of the peel-off release paper.

Apply PUSHBAN<sup>™</sup> by placing sponge portion of pressure dressing directly over access site.