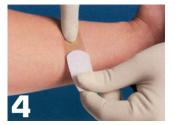

After several minutes the PUSHBAN<sup>™</sup> sponge will expand causing the bleeding to stop. It may be necessary to continue applying pressure for several additional minutes. It is recommended to remove after 3 hours, replace if necessary.