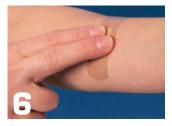

Carefully remove peel-off release paper.

Continue to apply firm pressure to the sponge for approximately 1-2 minutes.

Slowly withdraw needle while gently applying pressure to access site. Be careful to avoid excessive pressure on a graft site as it may damage the graft.

After several minutes the PUSHBAN<sup>™</sup> sponge will expand causing the bleeding to stop. It may be necessary to continue applying pressure for several additional minutes. It is recommended to remove after 3 hours, replace if necessary.