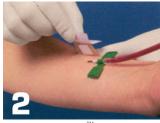

Carefully remove peel-off release paper.

Continue to apply firm pressure to the sponge for approximately 1-2 minutes.

Slowly withdraw needle while gently applying pressure to access site. Be careful to avoid excessive pressure on a graft site as it may damage the graft.