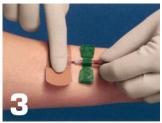

### **Guidelines for Use**

Before needle removal, prepare PUSHBAN<sup>™</sup> bandage by removing one side of the peel-off release paper.

Apply PUSHBAN<sup>™</sup> by placing sponge portion of pressure dressing directly over access site.

Carefully remove peel-off release paper.

Continue to apply firm pressure to the sponge for approximately 1-2 minutes.

Slowly withdraw needle while gently applying pressure to access site. Be careful to avoid excessive pressure on a graft site as it may damage the graft.