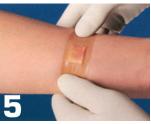

After several minutes the PUSHBAN<sup>™</sup> sponge will expand causing the bleeding to stop. It may be necessary to continue applying pressure for several additional minutes. It is recommended to remove after 3 hours, replace if necessary.