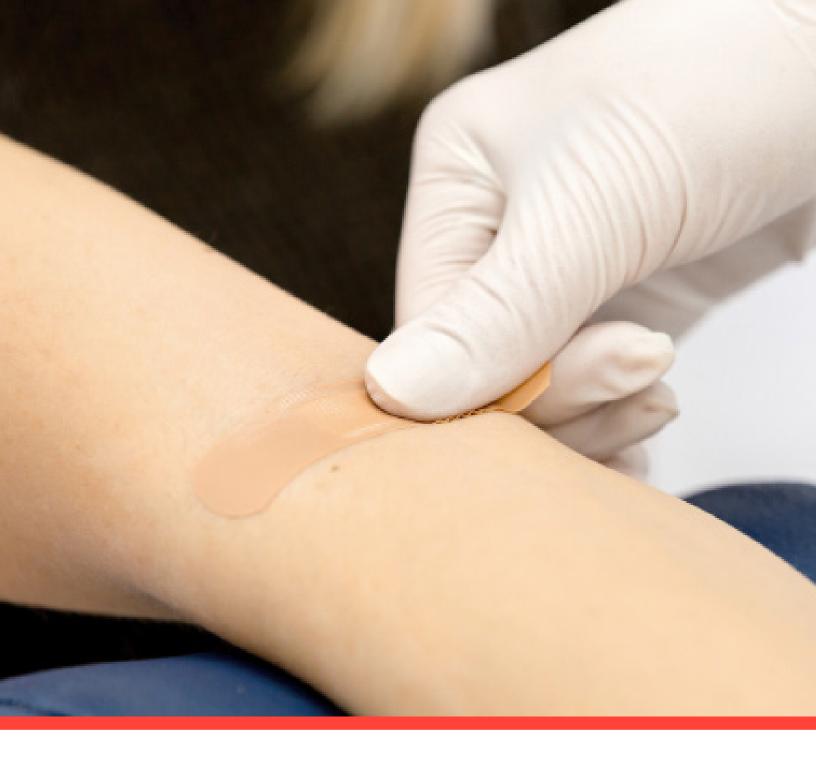

### Features

- The new Nipro PUSHBAN<sup>™</sup> bandage is designed with a special cellulose sponge pad on an adhesive strip.
- The sterile sponge pad is intended to provide safe and secure coverage of the access site.
- Nipro PUSHBAN<sup>™</sup> bandage expands on contact with blood creating additional pressure on the access site, facilitating the the achievement of hemostasis.
- This pressure bandage is ideal for use on hemodialysis access sites, post treatment.
- This pressure bandage is not made with natural rubber latex.

After several minutes the PUSHBAN<sup>™</sup> sponge will expand causing the bleeding to stop. It may be necessary to continue applying pressure for several additional minutes. It is recommended to remove after 3 hours, replace if necessary.