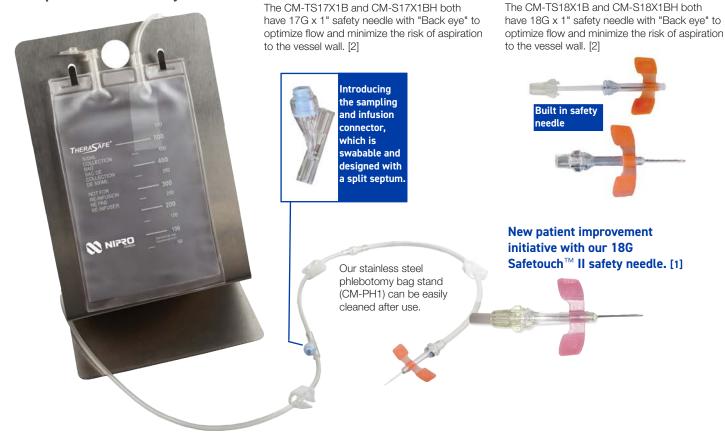

## Enhanced convenience and unparalleled safety.



# THERASAFE®

## **Therapeutic Phlebotomy Solutions**



www.nipro.ca



#### **Therapeutic Phlebotomy Solutions**



### **Ordering Information**

| Product Code  | Description                                                                 | Qty. per<br>Box |
|---------------|-----------------------------------------------------------------------------|-----------------|
| CM-TS17X1B    | TheraSafe® Phlebotomy Bag w/Needleless Y-Adaptor & 17G x 1" Needle          | 50              |
| CM-TS17X1B10  | TheraSafe® Phlebotomy Bag w/Needleless Y-Adaptor & 17G x 1" Needle          | 10              |
| CM-TS17X1BH   | TheraSafe® Phlebotomy Bag w/Needleless Y-Adaptor, BCTH & 17G x 1'' Needle   | 50              |
| FS+172530BC   | 17G x 1'' Safetouch™ II Fistula Needle w/Backeye, Clamp & Fixed Wing        | 50              |
| CM-TS18X1B    | TheraSafe® Phlebotomy Bag w/Needleless Y-Adaptor & 18G x 1'' Needl